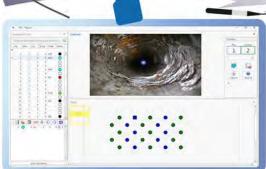

## A COMPLETE INSPECTION SOLUTION TO INCREASE WORK EFFICIENCY

★ QUICK MAPPING OF TUBES 🔺 TAG DEFECTS DURING INSPECTION ★ NO MORE MANUAL REPORTING

- High quality Live feed
- ✓ Simple user interface
- ✓ Instant image & video capture
- ✓ Quick mapping with TMS
- ✓ Custom defects tags
- Colour coded tags