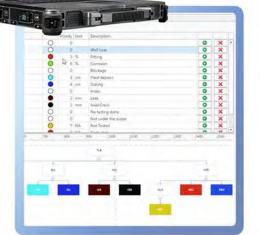

### A DIGITAL WORKFLOW SOLUTION FOR INSPECTION

TMR by Talcyon is an innovative end-to-end system aimed to optimise inspection processes, reducing overall worktime and increasing efficiency. Its integrated system comprises of TMS, a fast tube mapping software, defects tag generator, your handy inspection device and a user-friendly report building software.

# Join us in making a revolutionary advancement in NDT development.

Auto generated Smart Charts
Image gallery - auto aligned
per defect type

Report Generator